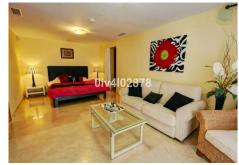

Special opportunity to acquire a very large property with separate outbuildings and very generous grounds, all within close proximity to the charming Pueblo of Benalmádena. Fitted with champagne marble finish and underfloor heating, facilitated by solar panels. On entering the grounds of the villa, one cant help but notice the established gardens and trees along with the charming outdoor areas surrounded by lovely views to country and sea. On entering the main house on ground floor there is a hall, which leads to large lounge-diner (access to terrace), formal independent dining room (access to terrace), cloakroom, independent kitchen (access to large patio/utility area, tv room, 2 bedrooms (one en suite and both with access to terrace). On upper floor, most bedrooms have access to main terrace. Very large main bedroom suite with lounge ,shower/bathroom, walk in wardrobe area, and sauna. Three further bedrooms, all with en suite bathrooms. Outbuilding No1: 3 bedroom independent house with 2 bathrooms, Outbuilding No2: independent 1 bed unit with bathroom. In addition there is an independent garage with storage room, a large swimming pool of 64m2, with adjacent porche area of 31m2. Further to this there are large grounds upon which there is probably sufficient space for a tennis court. Viewings are highly recommended!