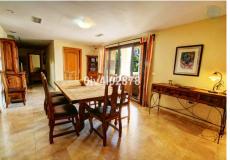

Special opportunity to acquire a very large property with separate outbuildings and very generous grounds, all within close proximity to the charming Pueblo of Benalmádena. Fitted with champagne marble finish and underfloor heating, facilitated by solar panels. On entering the grounds of the villa, one cant help but notice the established gardens and trees along with the charming outdoor areas surrounded by lovely views to country and sea. On entering the main house on ground floor there is a hall, which leads to large lounge-diner (access to terrace), formal independent dining room (access to terrace), cloakroom, independent kitchen (access to large patio/utility area, tv room, 2 bedrooms (one en suite and both with access to terrace). On upper floor, most bedrooms have access to main terrace. Very large main bedroom suite with lounge ,shower/bathroom, walk in wardrobe area, and sauna. Three further bedrooms, all with en suite bathrooms. Outbuilding No1: 3 bedroom independent house with 2 bathrooms, Outbuilding No2: independent 1 bed unit with bathroom. In addition there is an independent garage with storage room, a large swimming pool of 64m2, with adjacent porche area of 31m2. Further to this there are large grounds upon which there is probably sufficient space for a tennis court. Viewings are highly recommended!