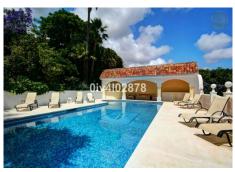

Special opportunity to acquire a very large property with separate outbuildings and very generous grounds, all within close proximity to the charming Pueblo of Benalmádena. Fitted with champagne marble finish and underfloor heating, facilitated by solar panels. On entering the grounds of the villa, one cant help but notice the established gardens and trees along with the charming outdoor areas surrounded by lovely views to country and sea. On entering the main house on ground floor there is a hall, which leads to large lounge-diner (access to terrace), formal independent dining room (access to terrace), cloakroom, independent kitchen (access to large patio/utility area, tv room, 2 bedrooms (one en suite and both with access to terrace). On upper floor, most bedrooms have access to main terrace. Very large main bedroom suite with lounge ,shower/bathroom, walk in wardrobe area, and sauna. Three further bedrooms, all with en suite bathrooms. Outbuilding No1: 3 bedroom independent house with 2 bathrooms, Outbuilding No2: independent 1 bed unit with bathroom. In addition there is an independent garage with storage room, a large swimming pool of 64m2, with adjacent porche area of 31m2. Further to this there are large grounds upon which there is probably sufficient space for a tennis court. Viewings are highly recommended!