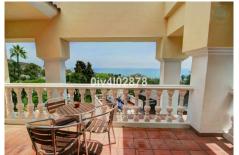

Special opportunity to acquire a very large property with separate outbuildings and very generous grounds, all within close proximity to the charming Pueblo of Benalmádena. Fitted with champagne marble finish and underfloor heating, facilitated by solar panels. On entering the grounds of the villa, one cant help but notice the established gardens and trees along with the charming outdoor areas surrounded by lovely views to country and sea. On entering the main house on ground floor there is a hall, which leads to large lounge-diner (access to terrace), formal independent dining room (access to terrace), cloakroom, independent kitchen (access to large patio/utility area, tv room, 2 bedrooms (one en suite and both with access to terrace). On upper floor, most bedrooms have access to main terrace. Very large main bedroom suite with lounge ,shower/bathroom, walk in wardrobe area, and sauna. Three further bedrooms, all with en suite bathrooms. Outbuilding No1: 3 bedroom independent house with 2 bathrooms, Outbuilding No2: independent 1 bed unit with bathroom. In addition there is an independent garage with storage room, a large swimming pool of 64m2, with adjacent porche area of 31m2. Further to this there are large grounds upon which there is probably sufficient space for a tennis court. Viewings are highly recommended!