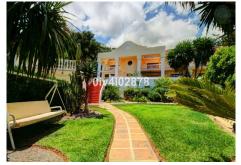

Special opportunity to acquire a very large property with separate outbuildings and very generous grounds, all within close proximity to the charming Pueblo of Benalmádena. Fitted with champagne marble finish and underfloor heating, facilitated by solar panels. On entering the grounds of the villa, one cant help but notice the established gardens and trees along with the charming outdoor areas surrounded by lovely views to country and sea. On entering the main house on ground floor there is a hall, which leads to large lounge-diner (access to terrace), formal independent dining room (access to terrace), cloakroom, independent kitchen (access to large patio/utility area, tv room, 2 bedrooms (one en suite and both with access to terrace). On upper floor, most bedrooms have access to main terrace. Very large main bedroom suite with lounge ,shower/bathroom, walk in wardrobe area, and sauna. Three further bedrooms, all with en suite bathrooms. Outbuilding No1: 3 bedroom independent house with 2 bathrooms, Outbuilding No2: independent 1 bed unit with bathroom. In addition there is an independent garage with storage room, a large swimming pool of 64m2, with adjacent porche area of 31m2. Further to this there are large grounds upon which there is probably sufficient space for a tennis court. Viewings are highly recommended!