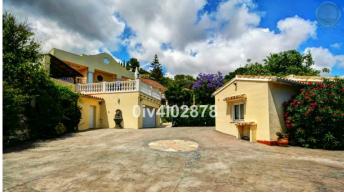

Special opportunity to acquire a very large property with separate outbuildings and very generous grounds, all within close proximity to the charming Pueblo of Benalmádena. Fitted with champagne marble finish and underfloor heating, facilitated by solar panels. On entering the grounds of the villa, one cant help but notice the established gardens and trees along with the charming outdoor areas surrounded by lovely views to country and sea. On entering the main house on ground floor there is a hall, which leads to large lounge-diner (access to terrace), formal independent dining room (access to terrace), cloakroom, independent kitchen (access to large patio/utility area, tv room, 2 bedrooms (one en suite and both with access to terrace). On upper floor, most bedrooms have access to main terrace. Very large main bedroom suite with lounge ,shower/bathroom, walk in wardrobe area, and sauna. Three further bedrooms, all with en suite bathrooms. Outbuilding No1: 3 bedroom independent house with 2 bathrooms, Outbuilding No2: independent 1 bed unit with bathroom. In addition there is an independent garage with storage room, a large swimming pool of 64m2, with adjacent porche area of 31m2. Further to this there are large grounds upon which there is probably sufficient space for a tennis court. Viewings are highly recommended!