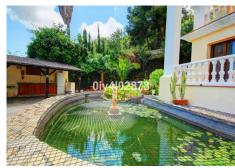

Special opportunity to acquire a very large property with separate outbuildings and very generous grounds, all within close proximity to the charming Pueblo of Benalmádena. Fitted with champagne marble finish and underfloor heating, facilitated by solar panels. On entering the grounds of the villa, one cant help but notice the established gardens and trees along with the charming outdoor areas surrounded by lovely views to country and sea. On entering the main house on ground floor there is a hall, which leads to large lounge-diner (access to terrace), formal independent dining room (access to terrace), cloakroom, independent kitchen (access to large patio/utility area, tv room, 2 bedrooms (one en suite and both with access to terrace). On upper floor, most bedrooms have access to main terrace. Very large main bedroom suite with lounge ,shower/bathroom, walk in wardrobe area, and sauna. Three further bedrooms, all with en suite bathrooms. Outbuilding No1: 3 bedroom independent house with 2 bathrooms, Outbuilding No2: independent 1 bed unit with bathroom. In addition there is an independent garage with storage room, a large swimming pool of 64m2, with adjacent porche area of 31m2. Further to this there are large grounds upon which there is probably sufficient space for a tennis court. Viewings are highly recommended!