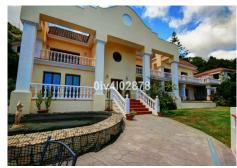

Special opportunity to acquire a very large property with separate outbuildings and very generous grounds, all within close proximity to the charming Pueblo of Benalmádena. Fitted with champagne marble finish and underfloor heating, facilitated by solar panels. On entering the grounds of the villa, one cant help but notice the established gardens and trees along with the charming outdoor areas surrounded by lovely views to country and sea. On entering the main house on ground floor there is a hall, which leads to large lounge-diner (access to terrace), formal independent dining room (access to terrace), cloakroom, independent kitchen (access to large patio/utility area, tv room, 2 bedrooms (one en suite and both with access to terrace). On upper floor, most bedrooms have access to main terrace. Very large main bedroom suite with lounge ,shower/bathroom, walk in wardrobe area, and sauna. Three further bedrooms, all with en suite bathrooms. Outbuilding No1: 3 bedroom independent house with 2 bathrooms, Outbuilding No2: independent 1 bed unit with bathroom. In addition there is an independent garage with storage room, a large swimming pool of 64m2, with adjacent porche area of 31m2. Further to this there are large grounds upon which there is probably sufficient space for a tennis court. Viewings are highly recommended!