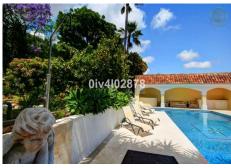

Special opportunity to acquire a very large property with separate outbuildings and very generous grounds, all within close proximity to the charming Pueblo of Benalmádena. Fitted with champagne marble finish and underfloor heating, facilitated by solar panels. On entering the grounds of the villa, one cant help but notice the established gardens and trees along with the charming outdoor areas surrounded by lovely views to country and sea. On entering the main house on ground floor there is a hall, which leads to large lounge-diner (access to terrace), formal independent dining room (access to terrace), cloakroom, independent kitchen (access to large patio/utility area, tv room, 2 bedrooms (one en suite and both with access to terrace). On upper floor, most bedrooms have access to main terrace. Very large main bedroom suite with lounge ,shower/bathroom, walk in wardrobe area, and sauna. Three further bedrooms, all with en suite bathrooms. Outbuilding No1: 3 bedroom independent house with 2 bathrooms, Outbuilding No2: independent 1 bed unit with bathroom. In addition there is an independent garage with storage room, a large swimming pool of 64m2, with adjacent porche area of 31m2. Further to this there are large grounds upon which there is probably sufficient space for a tennis court. Viewings are highly recommended!