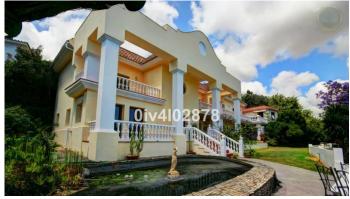

#### HOUSE 10 BEDROOMS 10 BATHROOMS IN BENALMADENA PUEBLO

Benalmadena Pueblo

REF# R2139857 - 3.000.000€

| 10   | 10    | 658 m² | 2780 m <sup>2</sup> | 100 m²  |
|------|-------|--------|---------------------|---------|
| Beds | Baths | Built  | Plot                | Terrace |

Special opportunity to acquire a very large property with separate outbuildings and very generous grounds, all within close proximity to the charming Pueblo of Benalmádena. Fitted with champagne marble finish and underfloor heating, facilitated by solar panels. On entering the grounds of the villa, one cant help but notice the established gardens and trees along with the charming outdoor areas surrounded by lovely views to country and sea. On entering the main house on ground floor there is a hall, which leads to large lounge-diner (access to terrace), formal independent dining room (access to terrace), cloakroom, independent kitchen (access to large patio/utility area, tv room, 2 bedrooms (one en suite and both with access to terrace). On upper floor, most bedrooms have access to main terrace. Very large main bedroom suite with lounge ,shower/bathroom, walk in wardrobe area, and sauna. Three further bedrooms, all with en suite bathrooms. Outbuilding No1: 3 bedroom independent house with 2 bathrooms, Outbuilding No2: independent 1 bed unit with bathroom. In addition there is an independent garage with storage room, a large swimming pool of 64m2, with adjacent porche area of 31m2. Further to this there are large grounds upon which there is probably sufficient space for a tennis court. Viewings are highly recommended!