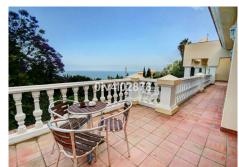

Special opportunity to acquire a very large property with separate outbuildings and very generous grounds, all within close proximity to the charming Pueblo of Benalmádena. Fitted with champagne marble finish and underfloor heating, facilitated by solar panels. On entering the grounds of the villa, one cant help but notice the established gardens and trees along with the charming outdoor areas surrounded by lovely views to country and sea. On entering the main house on ground floor there is a hall, which leads to large lounge-diner (access to terrace), formal independent dining room (access to terrace), cloakroom, independent kitchen (access to large patio/utility area, tv room, 2 bedrooms (one en suite and both with access to terrace). On upper floor, most bedrooms have access to main terrace. Very large main bedroom suite with lounge ,shower/bathroom, walk in wardrobe area, and sauna. Three further bedrooms, all with en suite bathrooms. Outbuilding No1: 3 bedroom independent house with 2 bathrooms, Outbuilding No2: independent 1 bed unit with bathroom. In addition there is an independent garage with storage room, a large swimming pool of 64m2, with adjacent porche area of 31m2. Further to this there are large grounds upon which there is probably sufficient space for a tennis court. Viewings are highly recommended!