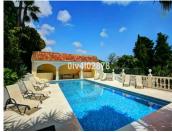

Special opportunity to acquire a very large property with separate outbuildings and very generous grounds, all within close proximity to the charming Pueblo of Benalmádena. Fitted with champagne marble finish and underfloor heating, facilitated by solar panels. On entering the grounds of the villa, one cant help but notice the established gardens and trees along with the charming outdoor areas surrounded by lovely views to country and sea. On entering the main house on ground floor there is a hall, which leads to large lounge-diner (access to terrace), formal independent dining room (access to terrace), cloakroom, independent kitchen (access to large patio/utility area, tv room, 2 bedrooms (one en suite and both with access to terrace). On upper floor, most bedrooms have access to main terrace. Very large main bedroom suite with lounge ,shower/bathroom, walk in wardrobe area, and sauna. Three further bedrooms, all with en suite bathrooms. Outbuilding No1: 3 bedroom independent house with 2 bathrooms, Outbuilding No2: independent 1 bed unit with bathroom. In addition there is an independent garage with storage room, a large swimming pool of 64m2, with adjacent porche area of 31m2. Further to this there are large grounds upon which there is probably sufficient space for a tennis court. Viewings are highly recommended!