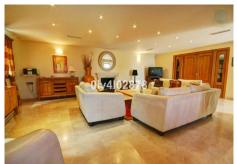

Special opportunity to acquire a very large property with separate outbuildings and very generous grounds, all within close proximity to the charming Pueblo of Benalmádena. Fitted with champagne marble finish and underfloor heating, facilitated by solar panels. On entering the grounds of the villa, one cant help but notice the established gardens and trees along with the charming outdoor areas surrounded by lovely views to country and sea. On entering the main house on ground floor there is a hall, which leads to large lounge-diner (access to terrace), formal independent dining room (access to terrace), cloakroom, independent kitchen (access to large patio/utility area, tv room, 2 bedrooms (one en suite and both with access to terrace). On upper floor, most bedrooms have access to main terrace. Very large main bedroom suite with lounge ,shower/bathroom, walk in wardrobe area, and sauna. Three further bedrooms, all with en suite bathrooms. Outbuilding No1: 3 bedroom independent house with 2 bathrooms, Outbuilding No2: independent 1 bed unit with bathroom. In addition there is an independent garage with storage room, a large swimming pool of 64m2, with adjacent porche area of 31m2. Further to this there are large grounds upon which there is probably sufficient space for a tennis court. Viewings are highly recommended!