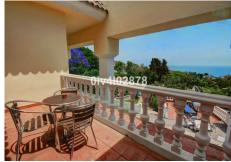

Special opportunity to acquire a very large property with separate outbuildings and very generous grounds, all within close proximity to the charming Pueblo of Benalmádena. Fitted with champagne marble finish and underfloor heating, facilitated by solar panels. On entering the grounds of the villa, one cant help but notice the established gardens and trees along with the charming outdoor areas surrounded by lovely views to country and sea. On entering the main house on ground floor there is a hall, which leads to large lounge-diner (access to terrace), formal independent dining room (access to terrace), cloakroom, independent kitchen (access to large patio/utility area, tv room, 2 bedrooms (one en suite and both with access to terrace). On upper floor, most bedrooms have access to main terrace. Very large main bedroom suite with lounge ,shower/bathroom, walk in wardrobe area, and sauna. Three further bedrooms, all with en suite bathrooms. Outbuilding No1: 3 bedroom independent house with 2 bathrooms, Outbuilding No2: independent 1 bed unit with bathroom. In addition there is an independent garage with storage room, a large swimming pool of 64m2, with adjacent porche area of 31m2. Further to this there are large grounds upon which there is probably sufficient space for a tennis court. Viewings are highly recommended!