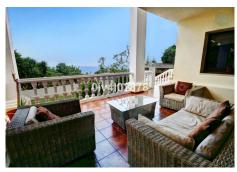

Special opportunity to acquire a very large property with separate outbuildings and very generous grounds, all within close proximity to the charming Pueblo of Benalmádena. Fitted with champagne marble finish and underfloor heating, facilitated by solar panels. On entering the grounds of the villa, one cant help but notice the established gardens and trees along with the charming outdoor areas surrounded by lovely views to country and sea. On entering the main house on ground floor there is a hall, which leads to large lounge-diner (access to terrace), formal independent dining room (access to terrace), cloakroom, independent kitchen (access to large patio/utility area, tv room, 2 bedrooms (one en suite and both with access to terrace). On upper floor, most bedrooms have access to main terrace. Very large main bedroom suite with lounge ,shower/bathroom, walk in wardrobe area, and sauna. Three further bedrooms, all with en suite bathrooms. Outbuilding No1: 3 bedroom independent house with 2 bathrooms, Outbuilding No2: independent 1 bed unit with bathroom. In addition there is an independent garage with storage room, a large swimming pool of 64m2, with adjacent porche area of 31m2. Further to this there are large grounds upon which there is probably sufficient space for a tennis court. Viewings are highly recommended!