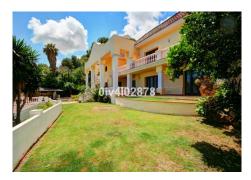

#### HOUSE 10 BEDROOMS 10 BATHROOMS IN BENALMADENA PUEBLO

Benalmadena Pueblo

REF# R2139857 - 3.000.000€

| 10   | 10    | 658 m² | 2780 m <sup>2</sup> | 100 m²  |
|------|-------|--------|---------------------|---------|
| Beds | Baths | Built  | Plot                | Terrace |

Special opportunity to acquire a very large property with separate outbuildings and very generous grounds, all within close proximity to the charming Pueblo of Benalmádena. Fitted with champagne marble finish and underfloor heating, facilitated by solar panels. On entering the grounds of the villa, one cant help but notice the established gardens and trees along with the charming outdoor areas surrounded by lovely views to country and sea. On entering the main house on ground floor there is a hall, which leads to large lounge-diner (access to terrace), formal independent dining room (access to terrace), cloakroom, independent kitchen (access to large patio/utility area, tv room, 2 bedrooms (one en suite and both with access to terrace). On upper floor, most bedrooms have access to main terrace. Very large main bedroom suite with lounge ,shower/bathroom, walk in wardrobe area, and sauna. Three further bedrooms, all with en suite bathrooms. Outbuilding No1: 3 bedroom independent house with 2 bathrooms, Outbuilding No2: independent 1 bed unit with bathroom. In addition there is an independent garage with storage room, a large swimming pool of 64m2, with adjacent porche area of 31m2. Further to this there are large grounds upon which there is probably sufficient space for a tennis court. Viewings are highly recommended!