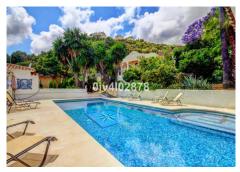

Special opportunity to acquire a very large property with separate outbuildings and very generous grounds, all within close proximity to the charming Pueblo of Benalmádena. Fitted with champagne marble finish and underfloor heating, facilitated by solar panels. On entering the grounds of the villa, one cant help but notice the established gardens and trees along with the charming outdoor areas surrounded by lovely views to country and sea. On entering the main house on ground floor there is a hall, which leads to large lounge-diner (access to terrace), formal independent dining room (access to terrace), cloakroom, independent kitchen (access to large patio/utility area, tv room, 2 bedrooms (one en suite and both with access to terrace). On upper floor, most bedrooms have access to main terrace. Very large main bedroom suite with lounge ,shower/bathroom, walk in wardrobe area, and sauna. Three further bedrooms, all with en suite bathrooms. Outbuilding No1: 3 bedroom independent house with 2 bathrooms, Outbuilding No2: independent 1 bed unit with bathroom. In addition there is an independent garage with storage room, a large swimming pool of 64m2, with adjacent porche area of 31m2. Further to this there are large grounds upon which there is probably sufficient space for a tennis court. Viewings are highly recommended!