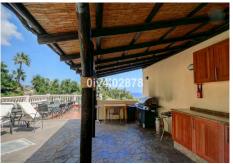

Special opportunity to acquire a very large property with separate outbuildings and very generous grounds, all within close proximity to the charming Pueblo of Benalmádena. Fitted with champagne marble finish and underfloor heating, facilitated by solar panels. On entering the grounds of the villa, one cant help but notice the established gardens and trees along with the charming outdoor areas surrounded by lovely views to country and sea. On entering the main house on ground floor there is a hall, which leads to large lounge-diner (access to terrace), formal independent dining room (access to terrace), cloakroom, independent kitchen (access to large patio/utility area, tv room, 2 bedrooms (one en suite and both with access to terrace). On upper floor, most bedrooms have access to main terrace. Very large main bedroom suite with lounge ,shower/bathroom, walk in wardrobe area, and sauna. Three further bedrooms, all with en suite bathrooms. Outbuilding No1: 3 bedroom independent house with 2 bathrooms, Outbuilding No2: independent 1 bed unit with bathroom. In addition there is an independent garage with storage room, a large swimming pool of 64m2, with adjacent porche area of 31m2. Further to this there are large grounds upon which there is probably sufficient space for a tennis court. Viewings are highly recommended!