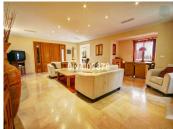

Special opportunity to acquire a very large property with separate outbuildings and very generous grounds, all within close proximity to the charming Pueblo of Benalmádena. Fitted with champagne marble finish and underfloor heating, facilitated by solar panels. On entering the grounds of the villa, one cant help but notice the established gardens and trees along with the charming outdoor areas surrounded by lovely views to country and sea. On entering the main house on ground floor there is a hall, which leads to large lounge-diner (access to terrace), formal independent dining room (access to terrace), cloakroom, independent kitchen (access to large patio/utility area, tv room, 2 bedrooms (one en suite and both with access to terrace). On upper floor, most bedrooms have access to main terrace. Very large main bedroom suite with lounge ,shower/bathroom, walk in wardrobe area, and sauna. Three further bedrooms, all with en suite bathrooms. Outbuilding No1: 3 bedroom independent house with 2 bathrooms, Outbuilding No2: independent 1 bed unit with bathroom. In addition there is an independent garage with storage room, a large swimming pool of 64m2, with adjacent porche area of 31m2. Further to this there are large grounds upon which there is probably sufficient space for a tennis court. Viewings are highly recommended!