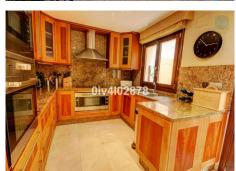

Special opportunity to acquire a very large property with separate outbuildings and very generous grounds, all within close proximity to the charming Pueblo of Benalmádena. Fitted with champagne marble finish and underfloor heating, facilitated by solar panels. On entering the grounds of the villa, one cant help but notice the established gardens and trees along with the charming outdoor areas surrounded by lovely views to country and sea. On entering the main house on ground floor there is a hall, which leads to large lounge-diner (access to terrace), formal independent dining room (access to terrace), cloakroom, independent kitchen (access to large patio/utility area, tv room, 2 bedrooms (one en suite and both with access to terrace). On upper floor, most bedrooms have access to main terrace. Very large main bedroom suite with lounge ,shower/bathroom, walk in wardrobe area, and sauna. Three further bedrooms, all with en suite bathrooms. Outbuilding No1: 3 bedroom independent house with 2 bathrooms, Outbuilding No2: independent 1 bed unit with bathroom. In addition there is an independent garage with storage room, a large swimming pool of 64m2, with adjacent porche area of 31m2. Further to this there are large grounds upon which there is probably sufficient space for a tennis court. Viewings are highly recommended!