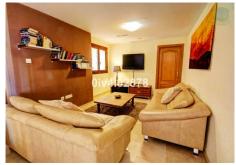

Special opportunity to acquire a very large property with separate outbuildings and very generous grounds, all within close proximity to the charming Pueblo of Benalmádena. Fitted with champagne marble finish and underfloor heating, facilitated by solar panels. On entering the grounds of the villa, one cant help but notice the established gardens and trees along with the charming outdoor areas surrounded by lovely views to country and sea. On entering the main house on ground floor there is a hall, which leads to large lounge-diner (access to terrace), formal independent dining room (access to terrace), cloakroom, independent kitchen (access to large patio/utility area, tv room, 2 bedrooms (one en suite and both with access to terrace). On upper floor, most bedrooms have access to main terrace. Very large main bedroom suite with lounge ,shower/bathroom, walk in wardrobe area, and sauna. Three further bedrooms, all with en suite bathrooms. Outbuilding No1: 3 bedroom independent house with 2 bathrooms, Outbuilding No2: independent 1 bed unit with bathroom. In addition there is an independent garage with storage room, a large swimming pool of 64m2, with adjacent porche area of 31m2. Further to this there are large grounds upon which there is probably sufficient space for a tennis court. Viewings are highly recommended!