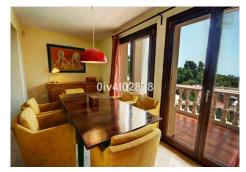

Special opportunity to acquire a very large property with separate outbuildings and very generous grounds, all within close proximity to the charming Pueblo of Benalmádena. Fitted with champagne marble finish and underfloor heating, facilitated by solar panels. On entering the grounds of the villa, one cant help but notice the established gardens and trees along with the charming outdoor areas surrounded by lovely views to country and sea. On entering the main house on ground floor there is a hall, which leads to large lounge-diner (access to terrace), formal independent dining room (access to terrace), cloakroom, independent kitchen (access to large patio/utility area, tv room, 2 bedrooms (one en suite and both with access to terrace). On upper floor, most bedrooms have access to main terrace. Very large main bedroom suite with lounge ,shower/bathroom, walk in wardrobe area, and sauna. Three further bedrooms, all with en suite bathrooms. Outbuilding No1: 3 bedroom independent house with 2 bathrooms, Outbuilding No2: independent 1 bed unit with bathroom. In addition there is an independent garage with storage room, a large swimming pool of 64m2, with adjacent porche area of 31m2. Further to this there are large grounds upon which there is probably sufficient space for a tennis court. Viewings are highly recommended!