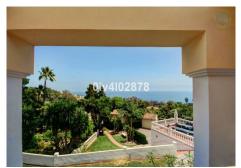

Special opportunity to acquire a very large property with separate outbuildings and very generous grounds, all within close proximity to the charming Pueblo of Benalmádena. Fitted with champagne marble finish and underfloor heating, facilitated by solar panels. On entering the grounds of the villa, one cant help but notice the established gardens and trees along with the charming outdoor areas surrounded by lovely views to country and sea. On entering the main house on ground floor there is a hall, which leads to large lounge-diner (access to terrace), formal independent dining room (access to terrace), cloakroom, independent kitchen (access to large patio/utility area, tv room, 2 bedrooms (one en suite and both with access to terrace). On upper floor, most bedrooms have access to main terrace. Very large main bedroom suite with lounge ,shower/bathroom, walk in wardrobe area, and sauna. Three further bedrooms, all with en suite bathrooms. Outbuilding No1: 3 bedroom independent house with 2 bathrooms, Outbuilding No2: independent 1 bed unit with bathroom. In addition there is an independent garage with storage room, a large swimming pool of 64m2, with adjacent porche area of 31m2. Further to this there are large grounds upon which there is probably sufficient space for a tennis court. Viewings are highly recommended!