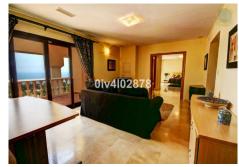

Special opportunity to acquire a very large property with separate outbuildings and very generous grounds, all within close proximity to the charming Pueblo of Benalmádena. Fitted with champagne marble finish and underfloor heating, facilitated by solar panels. On entering the grounds of the villa, one cant help but notice the established gardens and trees along with the charming outdoor areas surrounded by lovely views to country and sea. On entering the main house on ground floor there is a hall, which leads to large lounge-diner (access to terrace), formal independent dining room (access to terrace), cloakroom, independent kitchen (access to large patio/utility area, tv room, 2 bedrooms (one en suite and both with access to terrace). On upper floor, most bedrooms have access to main terrace. Very large main bedroom suite with lounge ,shower/bathroom, walk in wardrobe area, and sauna. Three further bedrooms, all with en suite bathrooms. Outbuilding No1: 3 bedroom independent house with 2 bathrooms, Outbuilding No2: independent 1 bed unit with bathroom. In addition there is an independent garage with storage room, a large swimming pool of 64m2, with adjacent porche area of 31m2. Further to this there are large grounds upon which there is probably sufficient space for a tennis court. Viewings are highly recommended!