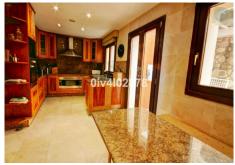

Special opportunity to acquire a very large property with separate outbuildings and very generous grounds, all within close proximity to the charming Pueblo of Benalmádena. Fitted with champagne marble finish and underfloor heating, facilitated by solar panels. On entering the grounds of the villa, one cant help but notice the established gardens and trees along with the charming outdoor areas surrounded by lovely views to country and sea. On entering the main house on ground floor there is a hall, which leads to large lounge-diner (access to terrace), formal independent dining room (access to terrace), cloakroom, independent kitchen (access to large patio/utility area, tv room, 2 bedrooms (one en suite and both with access to terrace). On upper floor, most bedrooms have access to main terrace. Very large main bedroom suite with lounge ,shower/bathroom, walk in wardrobe area, and sauna. Three further bedrooms, all with en suite bathrooms. Outbuilding No1: 3 bedroom independent house with 2 bathrooms, Outbuilding No2: independent 1 bed unit with bathroom. In addition there is an independent garage with storage room, a large swimming pool of 64m2, with adjacent porche area of 31m2. Further to this there are large grounds upon which there is probably sufficient space for a tennis court. Viewings are highly recommended!