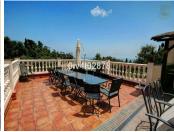

Special opportunity to acquire a very large property with separate outbuildings and very generous grounds, all within close proximity to the charming Pueblo of Benalmádena. Fitted with champagne marble finish and underfloor heating, facilitated by solar panels. On entering the grounds of the villa, one cant help but notice the established gardens and trees along with the charming outdoor areas surrounded by lovely views to country and sea. On entering the main house on ground floor there is a hall, which leads to large lounge-diner (access to terrace), formal independent dining room (access to terrace), cloakroom, independent kitchen (access to large patio/utility area, tv room, 2 bedrooms (one en suite and both with access to terrace). On upper floor, most bedrooms have access to main terrace. Very large main bedroom suite with lounge ,shower/bathroom, walk in wardrobe area, and sauna. Three further bedrooms, all with en suite bathrooms. Outbuilding No1: 3 bedroom independent house with 2 bathrooms, Outbuilding No2: independent 1 bed unit with bathroom. In addition there is an independent garage with storage room, a large swimming pool of 64m2, with adjacent porche area of 31m2. Further to this there are large grounds upon which there is probably sufficient space for a tennis court. Viewings are highly recommended!