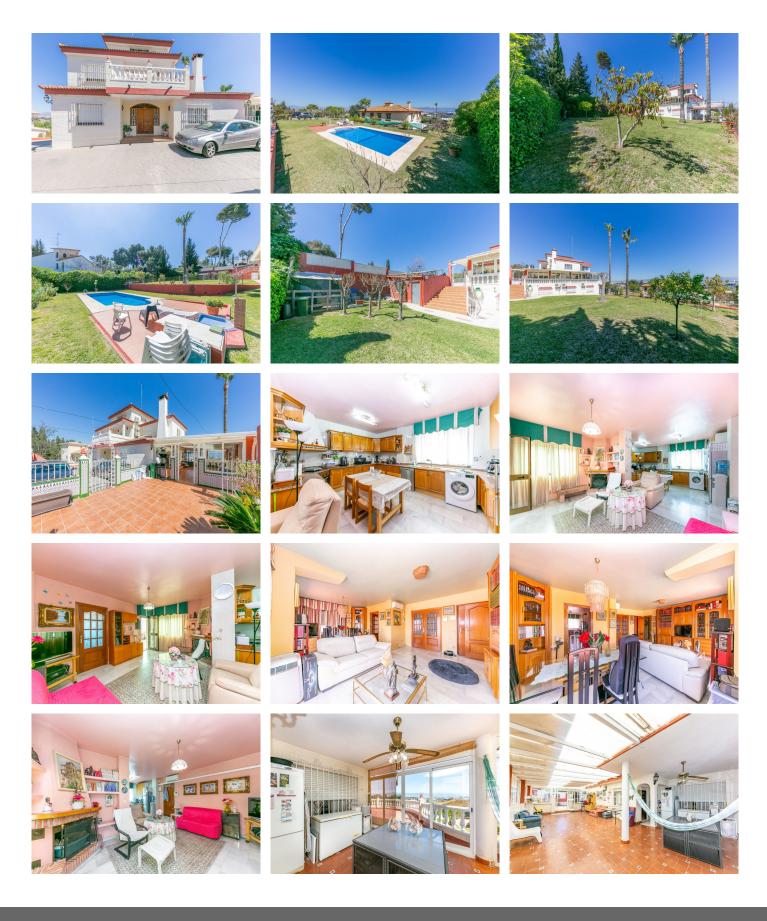

#### REF# R207193 - 950.000€

| 10   | 4     | 500 m <sup>2</sup> | 1675 m² |
|------|-------|--------------------|---------|
| Beds | Baths | Built              | Plot    |

Huge Villa in a very exclusive, safe and quiet area but close to services, airport, beach and motorway. The property sets on a flat plot of 1.675m2 and is divided into 3 houses: The main house has 3 floors: The ground floor is accessed by a beautiful and spacious hall with 3 access: 1st leads to the large kitchen dining room fully equipped with a table in the center and a living area with fireplace and access to large covered terrace. 2nd access leads to the living room with another fireplace, with access to the main terrace and a spacious bedroom and a bathroom. 3rd access leads up to the first floor where there is a 2-second living room with access to a terrace and a large kitchen which could become again into a spacious bathroom and the living room into a large bedroom. On this level there is also another full bath and 2 very large bedrooms with fitted wardrobes and access to their sunny terraces with open views to the mountains and the sea. The top floor is a large attic very bright. The covered and large terrace on the ground floor is ideal for parties and meetings. It leads to a patio and garden. The basement has been converted into 2 complete and separate apartments; each has a kitchen, living room, 3 bedrooms and a bathroom. The house is surrounded by a beautiful garden with irrigation system, mature trees and a swimming pool, ample parking for numerous vehicles and a large workshop. The gate is automatic. There is a big water deposit. The property is in very good condition and offers a lot of possibilities. The complex has 24 hour security service.