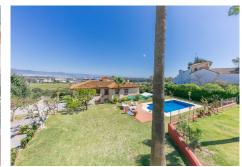

#### REF# R207193 - 950.000€

| 10   | 4     | 500 m <sup>2</sup> | 1675 m² |
|------|-------|--------------------|---------|
| Beds | Baths | Built              | Plot    |

Huge Villa in a very exclusive, safe and quiet area but close to services, airport, beach and motorway. The property sets on a flat plot of 1.675m2 and is divided into 3 houses: The main house has 3 floors: The ground floor is accessed by a beautiful and spacious hall with 3 access: 1st leads to the large kitchen dining room fully equipped with a table in the center and a living area with fireplace and access to large covered terrace. 2nd access leads to the living room with another fireplace, with access to the main terrace and a spacious bedroom and a bathroom. 3rd access leads up to the first floor where there is a 2-second living room with access to a terrace and a large kitchen which could become again into a spacious bathroom and the living room into a large bedroom. On this level there is also another full bath and 2 very large bedrooms with fitted wardrobes and access to their sunny terraces with open views to the mountains and the sea. The top floor is a large attic very bright. The covered and large terrace on the ground floor is ideal for parties and meetings. It leads to a patio and garden. The basement has been converted into 2 complete and separate apartments; each has a kitchen, living room, 3 bedrooms and a bathroom. The house is surrounded by a beautiful garden with irrigation system, mature trees and a swimming pool, ample parking for numerous vehicles and a large workshop. The gate is automatic. There is a big water deposit. The property is in very good condition and offers a lot of possibilities. The complex has 24 hour security service.