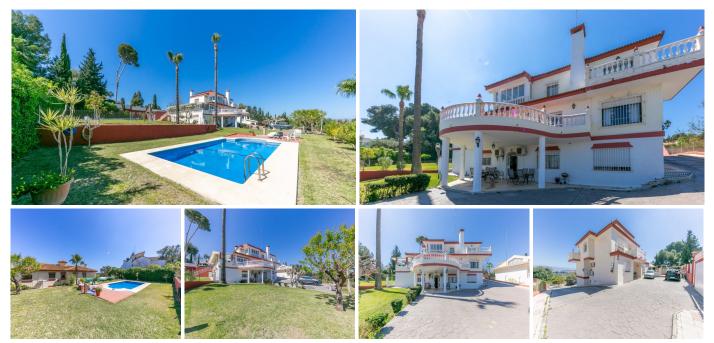

#### REF# R207193 - 950.000€

| 10   | 4     | 500 m <sup>2</sup> | 1675 m² |
|------|-------|--------------------|---------|
| Beds | Baths | Built              | Plot    |

Huge Villa in a very exclusive, safe and quiet area but close to services, airport, beach and motorway. The property sets on a flat plot of 1.675m2 and is divided into 3 houses: The main house has 3 floors: The ground floor is accessed by a beautiful and spacious hall with 3 access: 1st leads to the large kitchen dining room fully equipped with a table in the center and a living area with fireplace and access to large covered terrace. 2nd access leads to the living room with another fireplace, with access to the main terrace and a spacious bedroom and a bathroom. 3rd access leads up to the first floor where there is a 2-second living room with access to a terrace and a large kitchen which could become again into a spacious bathroom and the living room into a large bedroom. On this level there is also another full bath and 2 very large bedrooms with fitted wardrobes and access to their sunny terraces with open views to the mountains and the sea. The top floor is a large attic very bright. The covered and large terrace on the ground floor is ideal for parties and meetings. It leads to a patio and garden. The basement has been converted into 2 complete and separate apartments; each has a kitchen, living room, 3 bedrooms and a bathroom. The house is surrounded by a beautiful garden with irrigation system, mature trees and a swimming pool, ample parking for numerous vehicles and a large workshop. The gate is automatic. There is a big water deposit. The property is in very good condition and offers a lot of possibilities. The complex has 24 hour security service.