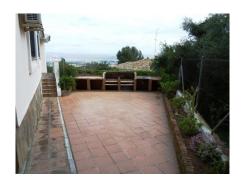

221-V sell spectacular villa on 1225m2 fenced plot without pool, consisting of ground floor lounge, dining room with fireplace and home, complete with dining kitchen, pantry, 4 bedrooms 2 bathrooms, 1 toilet, 1 main room has a living room, closet, bathroom en suite, first floor, 4 bedrooms with fitted wardrobes and home, living room with fireplace, 1 bathroom, 100m2 basement, garage for 4 cars, various terraces, courtyard, garden views, barbecue, double glazed windows, the whole house with marble flooring, solid wood doors, solar panels, disqualifying, fully furnished. It is located just 10 minutes from the International Airport of Malaga, 10 minutes from beaches, 20 minutes Malaga city, 10 minutes from the golf courses and just a few minutes from all amenities: supermarkets, restaurants, sports centers, schools and excellent combinations of public transport. Properties and services of our agency: At our agency we have many properties like this wonderful villa, adapting our researches to the needs of each of our clients. A wide catalog of properties for sale, for rent, with different capacity and located in exclusive surroundings. We also offer legal advice services, exclusive real estate offers and procedures for all types of documents, search for bespoke properties in the Costa del Sol, throughout our purchase-sale process of our properties.