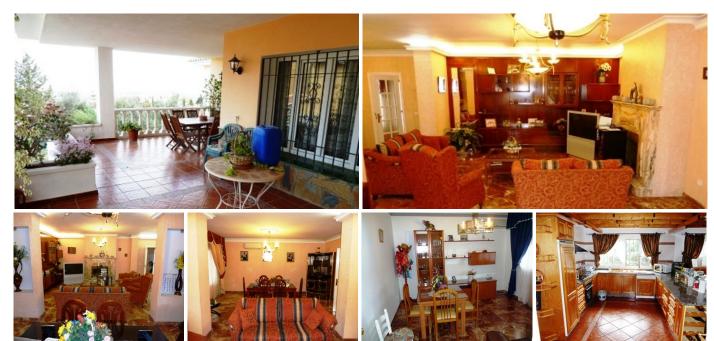

## HOUSE 8 BEDROOMS 3.5 BATHROOMS IN ALHAURÍN DE LA TORRE

Alhaurín de la Torre

REF# R1987700 - 1.075.000€

| 8    | 3.5   | 600 m² | 1225 m² | 80 m <sup>2</sup> |
|------|-------|--------|---------|-------------------|
| Beds | Baths | Built  | Plot    | Terrace           |

221-V sell spectacular villa on 1225m2 fenced plot without pool, consisting of ground floor lounge, dining room with fireplace and home, complete with dining kitchen, pantry, 4 bedrooms 2 bathrooms, 1 toilet, 1 main room has a living room, closet, bathroom en suite, first floor, 4 bedrooms with fitted wardrobes and home, living room with fireplace, 1 bathroom, 100m2 basement, garage for 4 cars, various terraces, courtyard, garden views, barbecue, double glazed windows, the whole house with marble flooring, solid wood doors, solar panels, disqualifying, fully furnished. It is located just 10 minutes from the International Airport of Malaga, 10 minutes from beaches, 20 minutes Malaga city, 10 minutes from the golf courses and just a few minutes from all amenities: supermarkets, restaurants, sports centers, schools and excellent combinations of public transport. Properties and services of our agency: At our agency we have many properties like this wonderful villa, adapting our researches to the needs of each of our clients. A wide catalog of properties for sale, for rent, with different capacity and located in exclusive surroundings. We also offer legal advice services, exclusive real estate offers and procedures for all types of documents, search for bespoke properties in the Costa del Sol, throughout our purchase-sale process of our properties.